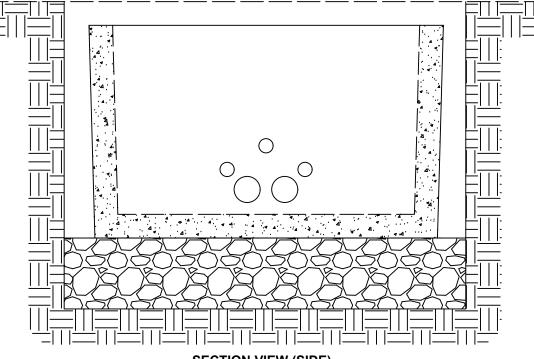

EIR JB6
JUNCTION BOX

APPROX. WEIGHT: 940 Kg

THE INFORMATION CONTAIN IN THIS DRAWING WAS UP TO DATE AT TIME OF GOING TO PRINT. PROFILES, SIZES, WEIGHTS ARE GIVEN AS AN INDICATION ONLY. CREATIVE CONCRETE RESERVES THE RIGHT TO MODIFY THESE AT ANY TIME WITHOUT NOTICE.