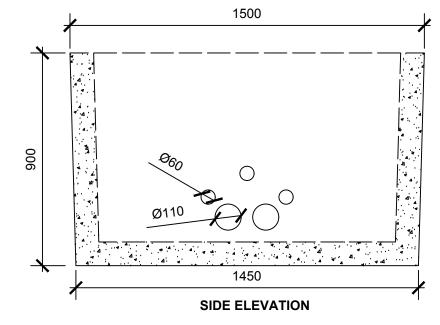

EIR JB6
JUNCTION BOX

APPROX. WEIGHT: 940 Kg

THE INFORMATION CONTAIN IN THIS DRAWING WAS UP TO DATE AT TIME OF GOING TO PRINT. PROFILES, SIZES, WEIGHTS ARE GIVEN AS AN INDICATION ONLY. CREATIVE CONCRETE RESERVES THE RIGHT TO MODIFY THESE AT ANY TIME WITHOUT NOTICE.