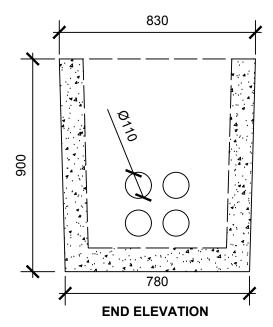

EIR JB6
JUNCTION BOX

APPROX. WEIGHT: 940 Kg

THE INFORMATION CONTAIN IN THIS DRAWING WAS UP TO DATE AT TIME OF GOING TO PRINT. PROFILES, SIZES, WEIGHTS ARE GIVEN AS AN INDICATION ONLY. CREATIVE CONCRETE RESERVES THE RIGHT TO MODIFY THESE AT ANY TIME WITHOUT NOTICE.