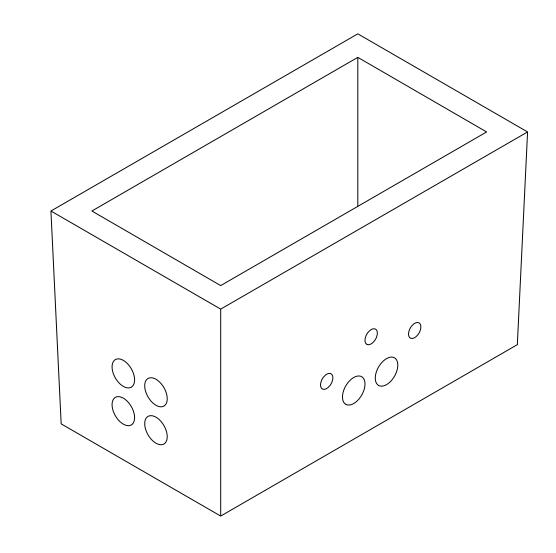

EIR JB6
JUNCTION BOX

APPROX. WEIGHT: 940 Kg

THE INFORMATION CONTAIN IN THIS DRAWING WAS UP TO DATE AT TIME OF GOING TO PRINT. PROFILES, SIZES, WEIGHTS ARE GIVEN AS AN INDICATION ONLY. CREATIVE CONCRETE RESERVES THE RIGHT TO MODIFY THESE AT ANY TIME WITHOUT NOTICE.