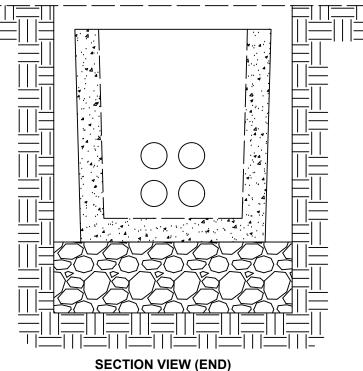

EIR JB6
JUNCTION BOX

APPROX. WEIGHT: 940 Kg

THE INFORMATION CONTAIN IN THIS DRAWING WAS UP TO DATE AT TIME OF GOING TO PRINT. PROFILES, SIZES, WEIGHTS ARE GIVEN AS AN INDICATION ONLY. CREATIVE CONCRETE RESERVES THE RIGHT TO MODIFY THESE AT ANY TIME WITHOUT NOTICE.