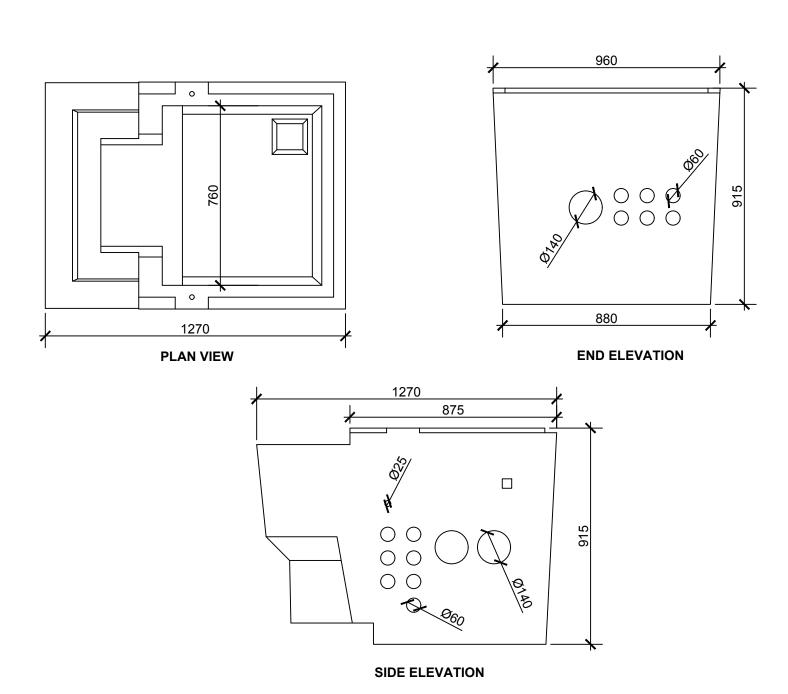

## **ESB MINI-PILLAR VAULT** (VC2 COVER & FRAME)

APPROX. WEIGHT: 950 Kg

**ESB APPROVED** 

THE INFORMATION CONTAIN IN THIS DRAWING WAS UP TO DATE AT TIME OF GOING TO PRINT. PROFILES, SIZES, WEIGHTS ARE GIVEN AS AN INDICATION ONLY. **CREATIVE CONCRETE** RESERVES THE RIGHT TO MODIFY THESE AT ANY TIME WITHOUT NOTICE.