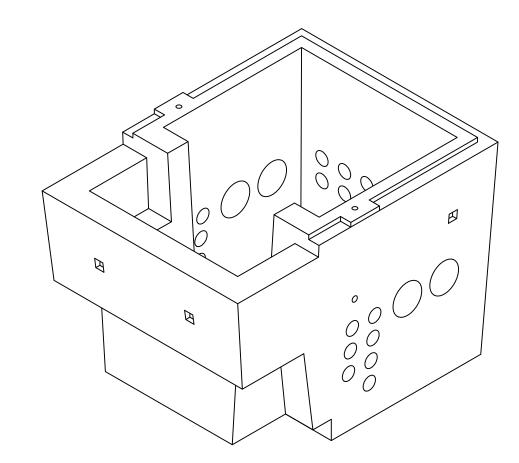

## **ESB MINI-PILLAR VAULT** (VC2 COVER & FRAME)

APPROX. WEIGHT: 950 Kg

**ESB APPROVED** 

THE INFORMATION CONTAIN IN THIS DRAWING WAS UP TO DATE AT TIME OF GOING TO PRINT. PROFILES, SIZES, WEIGHTS ARE GIVEN AS AN INDICATION ONLY. **CREATIVE CONCRETE** RESERVES THE RIGHT TO MODIFY THESE AT ANY TIME WITHOUT NOTICE.