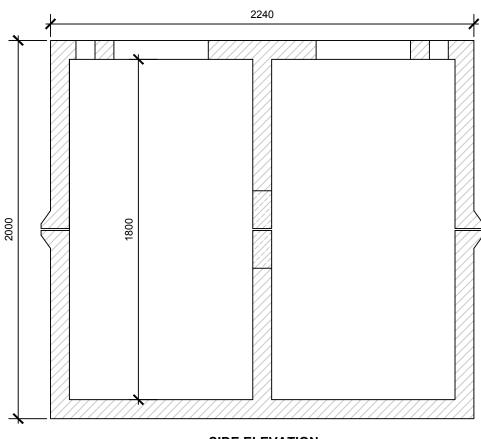

FIGURE 8 **SEPTIC TANK 3300 LITRES.** 

**APPROX. WEIGHT:** 3500 Kg.

THE INFORMATION CONTAIN IN THIS DRAWING WAS UP TO DATE AT TIME OF GOING TO PRINT. PROFILES, SIZES, WEIGHTS ARE GIVEN AS AN INDICATION ONLY. CREATIVE CONCRETE RESERVES THE RIGHT TO MODIFY THESE AT ANY TIME WITHOUT NOTICE.