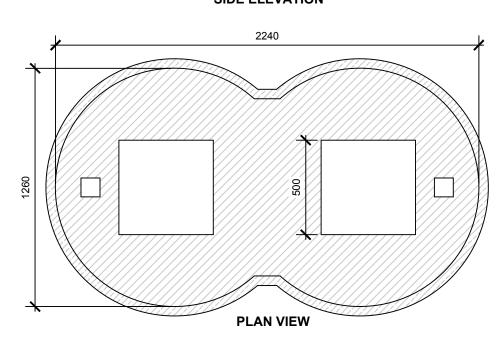

FIGURE 8 **SEPTIC TANK 3300 LITRES.** 

**APPROX. WEIGHT:** 3500 Kg.

THE INFORMATION CONTAIN IN THIS DRAWING WAS UP TO DATE AT TIME OF GOING TO PRINT. PROFILES, SIZES, WEIGHTS ARE GIVEN AS AN INDICATION ONLY. CREATIVE CONCRETE RESERVES THE RIGHT TO MODIFY THESE AT ANY TIME WITHOUT NOTICE.