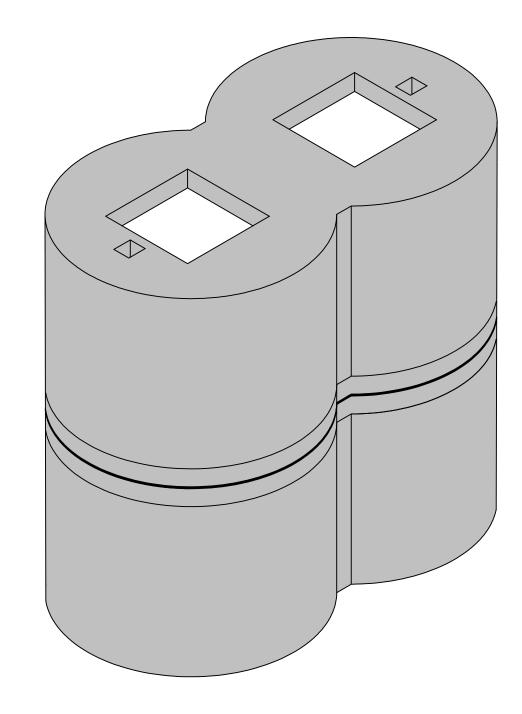

FIGURE 8 **SEPTIC TANK 3300 LITRES.** 

**APPROX. WEIGHT:** 3500 Kg.

THE INFORMATION CONTAIN IN THIS DRAWING WAS UP TO DATE AT TIME OF GOING TO PRINT. PROFILES, SIZES, WEIGHTS ARE GIVEN AS AN INDICATION ONLY. CREATIVE CONCRETE RESERVES THE RIGHT TO MODIFY THESE AT ANY TIME WITHOUT NOTICE.