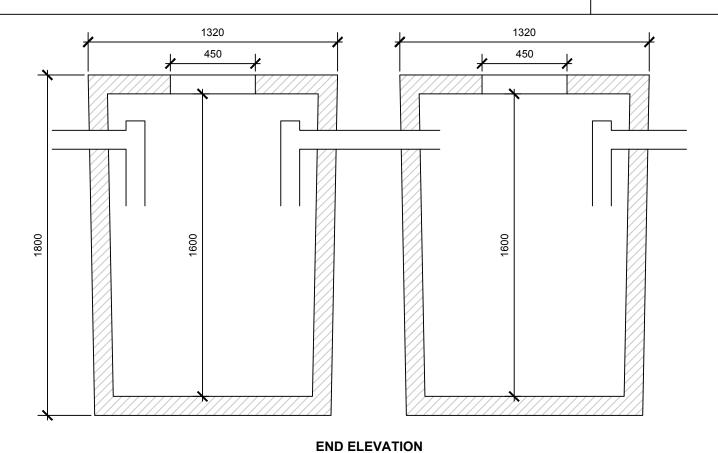

**SEPTIC TANK** (DOUBLE) **4500 LITRES.** 

**APPROX. WEIGHT:** 3900 Kg.

THE INFORMATION CONTAIN IN THIS DRAWING WAS UP TO DATE AT TIME OF GOING TO PRINT. PROFILES, SIZES, WEIGHTS ARE GIVEN AS AN INDICATION ONLY. CREATIVE CONCRETE RESERVES THE RIGHT TO MODIFY THESE AT ANY TIME WITHOUT NOTICE.