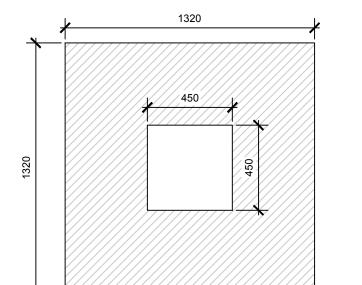

**SEPTIC TANK** (DOUBLE) **4500 LITRES.** 

**APPROX. WEIGHT:** 3900 Kg.

THE INFORMATION CONTAIN IN THIS DRAWING WAS UP TO DATE AT TIME OF GOING TO PRINT. PROFILES, SIZES, WEIGHTS ARE GIVEN AS AN INDICATION ONLY. CREATIVE CONCRETE RESERVES THE RIGHT TO MODIFY THESE AT ANY TIME WITHOUT NOTICE.