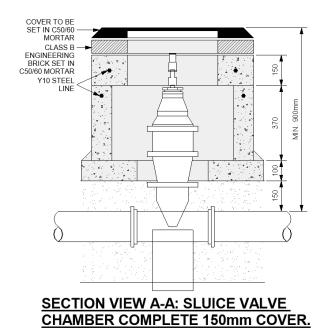

## Uisce Éireann Sluice Valve STD-W-15 CHAMBER

PLAN VIEW: SLUICE VALVE CHAMBER COMPLETE WITH 150mm COVER.