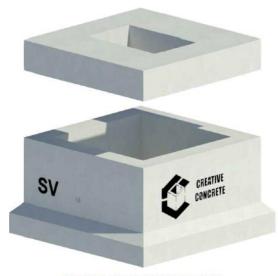

## **CONFIDENCE IN CONCRETE**

3D IMAGE: SLUICE VALVE CHAMBER COMPLETE WITH 150mm COVER.

| TECHNICAL DATA        |                                               |
|-----------------------|-----------------------------------------------|
| Mechanical Resistance | Vertical Strength 400kN                       |
| Weight                | 440KG                                         |
| Opening Size          | (LN x WN) 600mm, 600mm Square                 |
| Watertightness        | No Leakage of joint or unit at 30kPa          |
| Durability            | Adequate for normal serviceability conditions |

| FEATURES                               |  |
|----------------------------------------|--|
| Integrated Base Opening                |  |
| Manufactured to the highest standards. |  |
| Steel Reinforced                       |  |
| Integrated Steps                       |  |
| Integrated Lifting pins                |  |
| REV_03                                 |  |