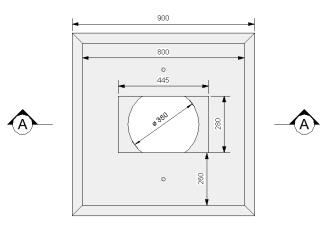

## Uisce Éireann Sluice Valve STD-W-15 CHAMBER

PLAN VIEW: SLUICE VALVE CHAMBER COMPLETE WITH 150mm COVER.