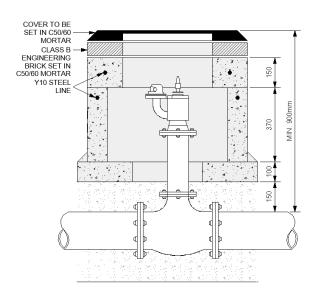

## Uisce Éireann Fire Hydrant STD-W-16 CHAMBER

SECTION VIEW A-A: SLUICE VALVE
CHAMBER COMPLETE 150mm COVER.

PLAN VIEW: SLUICE VALVE CHAMBER COMPLETE WITH 150mm COVER.