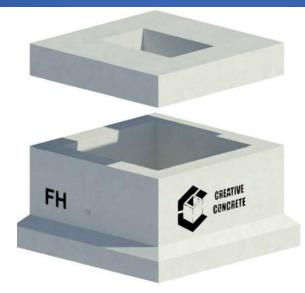

## **CONFIDENCE IN CONCRETE**

3D IMAGE: FIRE HYDRANT CHAMBER COMPLETE WITH 150mm COVER.

| -                     |                                               |
|-----------------------|-----------------------------------------------|
| TECHNICAL DATA        |                                               |
| Mechanical Resistance | Vertical Strength 400kN                       |
| Weight                | 440KG                                         |
| Opening Size          | (LN x WN) 600mm, 600mm Square                 |
| Watertightness        | No Leakage of joint or unit at 30kPa          |
| Durability            | Adequate for normal serviceability conditions |