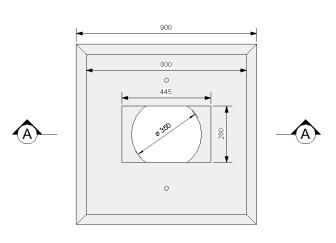

## Uisce Éireann Fire Hydrant STD-W-16 CHAMBER

SECTION VIEW A-A: SLUICE VALVE
CHAMBER COMPLETE 150mm COVER.

PLAN VIEW: SLUICE VALVE CHAMBER COMPLETE WITH 150mm COVER.